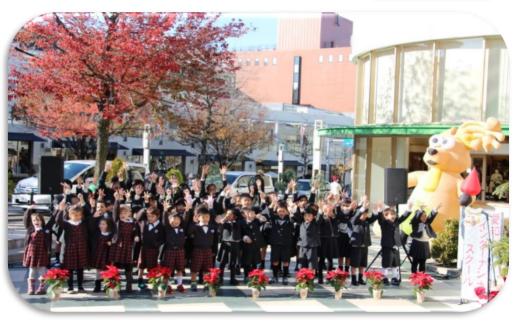

**Mini-Christmas Performance** 

at Hoshigaoka Terrace

On **Saturday 3rd, December 2016,** a number of the kindergarten and elementary school students will be performing a variety of songs and dances at Hoshigaoka Terrace. The students will be performing a number of songs. There will be performance at **Hoshigaoka Terrace**. We look forward to seeing you there!