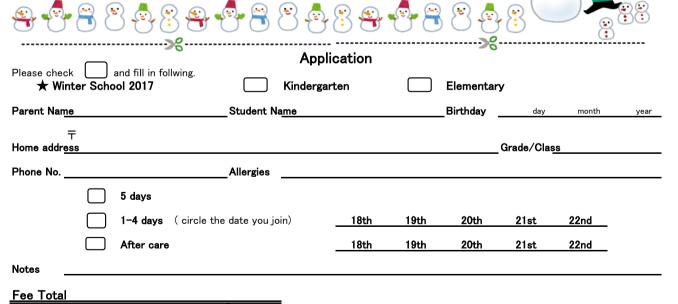

## Aichi International School Winter School 201'

This winter from December 18th to 22nd, Aichi International School is offering its Winter School Program. This program includes a kindergarten program available to children ages 3 through 6 and an elementary program available to children from grades 1 through 4. Each program must have 5 students enrolled in order for there to be a session. In the case that less than 5 students enroll, unfortunately, the class will be cancelled, so tell all of your friends! The more the merrier! Please see class details below.

| Elementary                                                                                                                                                                                                                                                                                                                                                                                                                                                                                                                                                                                                                                                                                                                                                                                                                                                                                                                                                                                                                                                                                                                                                                                                                                                                                                                                                                                                                                                                                                                                                                                                                                                                                                                                                                                                                                                                                                                                                                                                |
|-----------------------------------------------------------------------------------------------------------------------------------------------------------------------------------------------------------------------------------------------------------------------------------------------------------------------------------------------------------------------------------------------------------------------------------------------------------------------------------------------------------------------------------------------------------------------------------------------------------------------------------------------------------------------------------------------------------------------------------------------------------------------------------------------------------------------------------------------------------------------------------------------------------------------------------------------------------------------------------------------------------------------------------------------------------------------------------------------------------------------------------------------------------------------------------------------------------------------------------------------------------------------------------------------------------------------------------------------------------------------------------------------------------------------------------------------------------------------------------------------------------------------------------------------------------------------------------------------------------------------------------------------------------------------------------------------------------------------------------------------------------------------------------------------------------------------------------------------------------------------------------------------------------------------------------------------------------------------------------------------------------|
| *Dates Monday 18th, December                                                                                                                                                                                                                                                                                                                                                                                                                                                                                                                                                                                                                                                                                                                                                                                                                                                                                                                                                                                                                                                                                                                                                                                                                                                                                                                                                                                                                                                                                                                                                                                                                                                                                                                                                                                                                                                                                                                                                                              |
| - Friday 22nd, December                                                                                                                                                                                                                                                                                                                                                                                                                                                                                                                                                                                                                                                                                                                                                                                                                                                                                                                                                                                                                                                                                                                                                                                                                                                                                                                                                                                                                                                                                                                                                                                                                                                                                                                                                                                                                                                                                                                                                                                   |
| <b>*</b> Time Drop off: 8:45 a.m. − 9:00 a.m.                                                                                                                                                                                                                                                                                                                                                                                                                                                                                                                                                                                                                                                                                                                                                                                                                                                                                                                                                                                                                                                                                                                                                                                                                                                                                                                                                                                                                                                                                                                                                                                                                                                                                                                                                                                                                                                                                                                                                             |
| Pick up : 3:15 p.m 3:30 p.m                                                                                                                                                                                                                                                                                                                                                                                                                                                                                                                                                                                                                                                                                                                                                                                                                                                                                                                                                                                                                                                                                                                                                                                                                                                                                                                                                                                                                                                                                                                                                                                                                                                                                                                                                                                                                                                                                                                                                                               |
| Aftercare 3:30 p.m 4:00 p.m. (Option)                                                                                                                                                                                                                                                                                                                                                                                                                                                                                                                                                                                                                                                                                                                                                                                                                                                                                                                                                                                                                                                                                                                                                                                                                                                                                                                                                                                                                                                                                                                                                                                                                                                                                                                                                                                                                                                                                                                                                                     |
| <b>In the State of State 1 In the State 2 In the State 3 In the State 2 In the State 3 <b>In the State 2 In the State 3 In the State 3 <b>In the State 2 In the State 3 In the State 3 <b>In the State 3 In the State 3 In the State 3 In the State 3 <b>In the State 3 In the State 3 <b>In the State 3 In the State 3 In the State 3 In the State 3 <b>In the State 3 In the State 3 In the State 3 <b>In the State 3 In the State 3 In the State 3 <b>In the State 3 In the State 3 In the State 3 <b>In the State 3 In the State 3 In the State 3 <b>In the State 3 In the State 3 In the State 3 <b>In the State 3 In the State 3 In the State 3 <b>In the State 3 In the S</b></b></b></b></b></b></b></b></b></b></b></b></b> |
| Non-AIS student 37,800 yen                                                                                                                                                                                                                                                                                                                                                                                                                                                                                                                                                                                                                                                                                                                                                                                                                                                                                                                                                                                                                                                                                                                                                                                                                                                                                                                                                                                                                                                                                                                                                                                                                                                                                                                                                                                                                                                                                                                                                                                |
| Aftercare 3,240 yen                                                                                                                                                                                                                                                                                                                                                                                                                                                                                                                                                                                                                                                                                                                                                                                                                                                                                                                                                                                                                                                                                                                                                                                                                                                                                                                                                                                                                                                                                                                                                                                                                                                                                                                                                                                                                                                                                                                                                                                       |
| * Number of students 10 students                                                                                                                                                                                                                                                                                                                                                                                                                                                                                                                                                                                                                                                                                                                                                                                                                                                                                                                                                                                                                                                                                                                                                                                                                                                                                                                                                                                                                                                                                                                                                                                                                                                                                                                                                                                                                                                                                                                                                                          |
| ⟨1day fees⟩                                                                                                                                                                                                                                                                                                                                                                                                                                                                                                                                                                                                                                                                                                                                                                                                                                                                                                                                                                                                                                                                                                                                                                                                                                                                                                                                                                                                                                                                                                                                                                                                                                                                                                                                                                                                                                                                                                                                                                                               |
|                                                                                                                                                                                                                                                                                                                                                                                                                                                                                                                                                                                                                                                                                                                                                                                                                                                                                                                                                                                                                                                                                                                                                                                                                                                                                                                                                                                                                                                                                                                                                                                                                                                                                                                                                                                                                                                                                                                                                                                                           |
| Nom- AIS student 8,316 yen                                                                                                                                                                                                                                                                                                                                                                                                                                                                                                                                                                                                                                                                                                                                                                                                                                                                                                                                                                                                                                                                                                                                                                                                                                                                                                                                                                                                                                                                                                                                                                                                                                                                                                                                                                                                                                                                                                                                                                                |
| Aftercare 648 ven                                                                                                                                                                                                                                                                                                                                                                                                                                                                                                                                                                                                                                                                                                                                                                                                                                                                                                                                                                                                                                                                                                                                                                                                                                                                                                                                                                                                                                                                                                                                                                                                                                                                                                                                                                                                                                                                                                                                                                                         |
| <b>♦ What to bring</b>                                                                                                                                                                                                                                                                                                                                                                                                                                                                                                                                                                                                                                                                                                                                                                                                                                                                                                                                                                                                                                                                                                                                                                                                                                                                                                                                                                                                                                                                                                                                                                                                                                                                                                                                                                                                                                                                                                                                                                                    |
| Lunch, Snack, Drink bottle, Indoor shoes                                                                                                                                                                                                                                                                                                                                                                                                                                                                                                                                                                                                                                                                                                                                                                                                                                                                                                                                                                                                                                                                                                                                                                                                                                                                                                                                                                                                                                                                                                                                                                                                                                                                                                                                                                                                                                                                                                                                                                  |
| Pencils/Eraser, Art smock                                                                                                                                                                                                                                                                                                                                                                                                                                                                                                                                                                                                                                                                                                                                                                                                                                                                                                                                                                                                                                                                                                                                                                                                                                                                                                                                                                                                                                                                                                                                                                                                                                                                                                                                                                                                                                                                                                                                                                                 |

| Vind  | 0 H & 0 H | Law |
|-------|-----------|-----|
| NITIC | ergar     | ren |

\* Dates Monday 18th, December

- Friday 22nd, December

\*Time Drop off: 9:00 a.m. - 9:15 a.m. Pick up: 3:00 p.m. - 3:15 p.m.

Aftercare 3:15 p.m.- 4:00 p.m. (Option)

\* Class fees AISstudent 27,000 yen

Non-AIS student 32,400 yen

Aftercare 4.860 ven

\* Number of students 16 students

⟨1 day fee⟩

\* Class fees AIS student 5,940yen

Non-AIS student 7,128 yen

Aftercare 972 yen

\*What to bring....

Lunch, Drink bottle, Indoor shoes Change of Clothes, Art smock